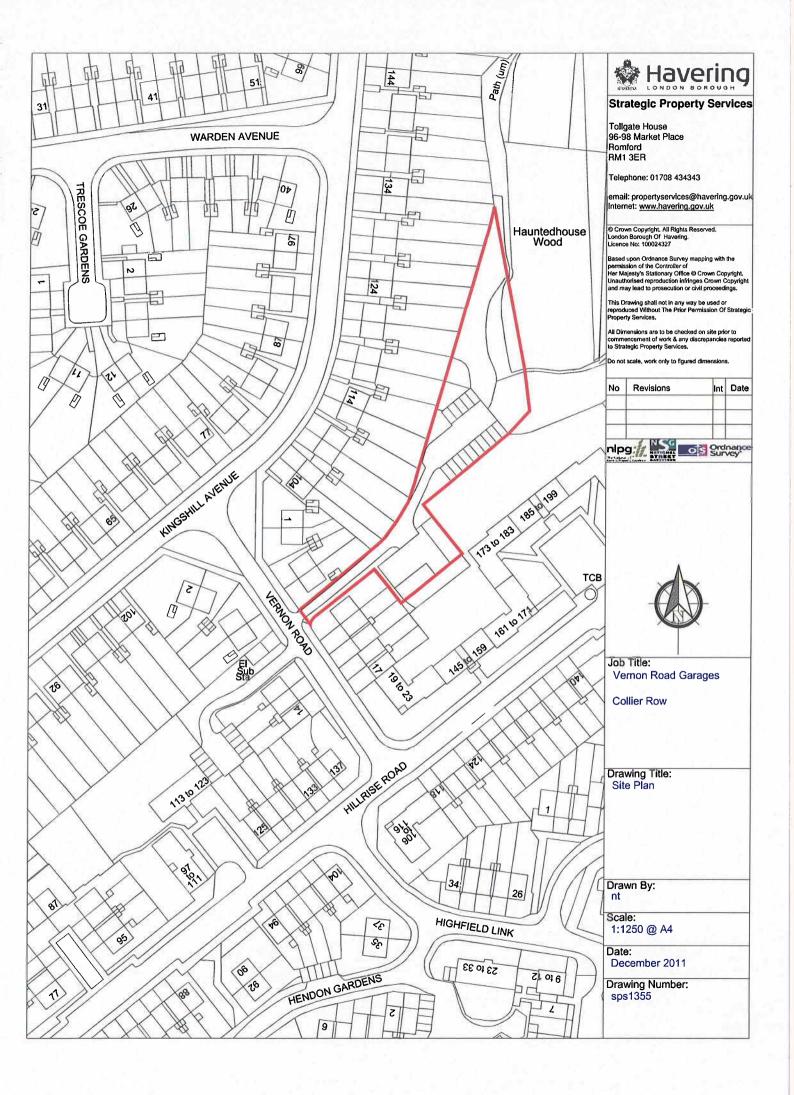

| A11 | Vanguard Close                                                              |
|-----|-----------------------------------------------------------------------------|
|     | Site consisting of 12 garages surrounded by residential houses and flats.   |
| A12 | Vernon Road                                                                 |
|     | Site consisting of 15 garages close to disused Council depot site.          |
| A13 | Victory Way                                                                 |
|     | Former garage site consisting of 41 garages which have now been demolished. |