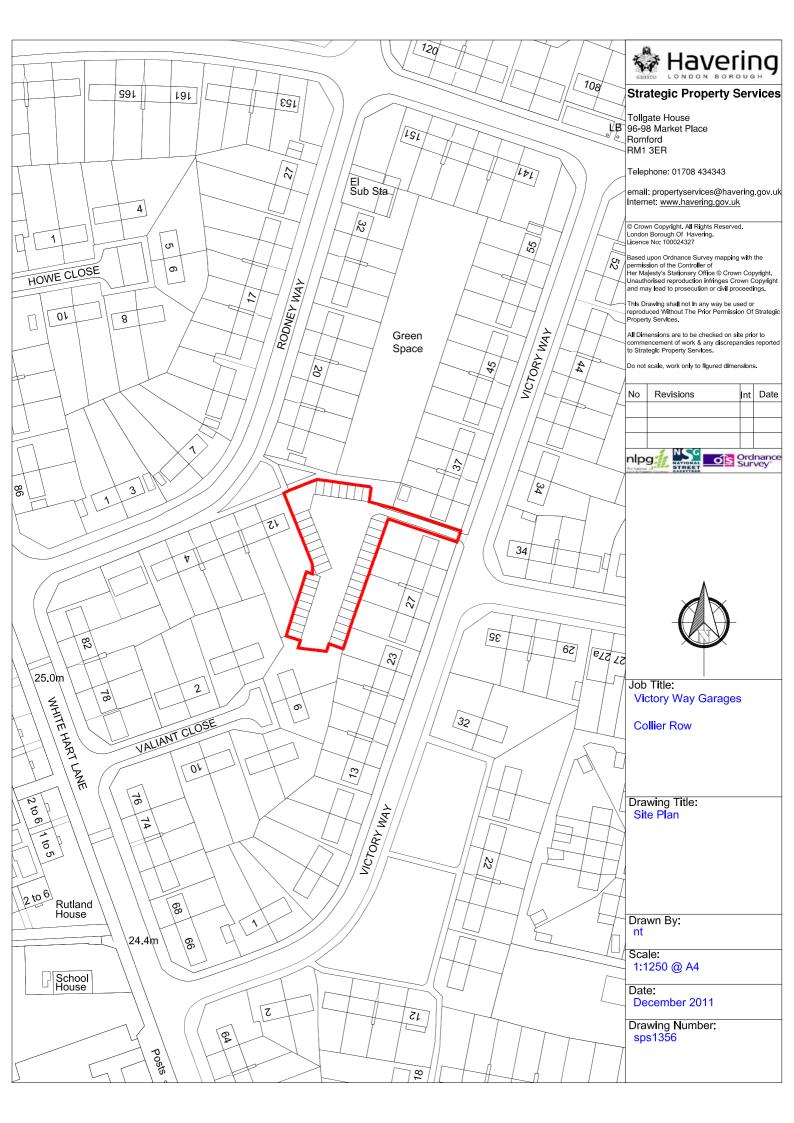

| A11 | Vanguard Close                                                              |
|-----|-----------------------------------------------------------------------------|
|     | Site consisting of 12 garages surrounded by residential houses and flats.   |
| A12 | Vernon Road                                                                 |
|     | Site consisting of 15 garages close to disused Council depot site.          |
| A13 | Victory Way                                                                 |
|     | Former garage site consisting of 41 garages which have now been demolished. |