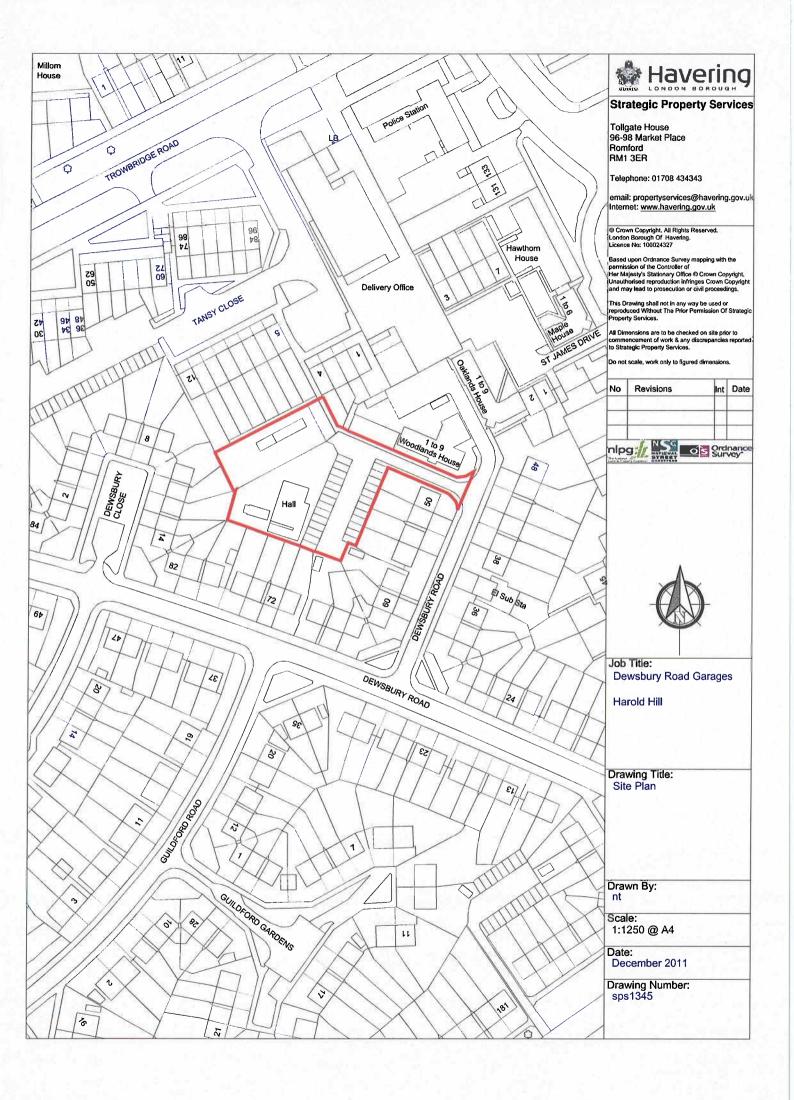

### LAND AND GARAGES AT DEWSBURY ROAD, HAROLD HILL

| Housing Revenue<br>Account or General<br>Fund | Housing                                                                                                                                                                                                                                                                                                                                                                                                                                                                                                                                 |
|-----------------------------------------------|-----------------------------------------------------------------------------------------------------------------------------------------------------------------------------------------------------------------------------------------------------------------------------------------------------------------------------------------------------------------------------------------------------------------------------------------------------------------------------------------------------------------------------------------|
| Site Area (acres)                             | 0.46 acres                                                                                                                                                                                                                                                                                                                                                                                                                                                                                                                              |
| Description                                   | Scout hall, former horticultural hall and garage site.                                                                                                                                                                                                                                                                                                                                                                                                                                                                                  |
| Current Use                                   | The horticultural hall is vacant. The Scout hall is currently leased to the Scouts. 12 of the garages are in use.                                                                                                                                                                                                                                                                                                                                                                                                                       |
| Site Details                                  | Description The site consists of 26 garages, a leased scout hall and a vacant former horticultural hall. The Housing department advise that 12 garages are let. Alternative provision to accommodate all tenants is available on Tansy Close.                                                                                                                                                                                                                                                                                           |
|                                               | Access to the site is obtained from Dewsbury Road.                                                                                                                                                                                                                                                                                                                                                                                                                                                                                      |
|                                               | Principle of Development                                                                                                                                                                                                                                                                                                                                                                                                                                                                                                                |
|                                               | Planning and access issues have been considered by the relevant Officers. The site has no designation in the Local Development Framework. As such, residential use may be acceptable in principle subject to justification for the loss of parking and the reprovision of the community facility. It should be noted, however, that it will be necessary for the individual characteristics and constraints of the site to be considered in the context of a development scheme before the planning position can be finally determined. |
|                                               | Legal Title The site is registered to the Council and there are no covenants that would preclude development.                                                                                                                                                                                                                                                                                                                                                                                                                           |
| -                                             | Other Any redevelopment of the site will be dependent upon the relocation of the Scouts.                                                                                                                                                                                                                                                                                                                                                                                                                                                |
|                                               | The site provides access to an adjoining property. It is recommended that the disposal proceeds subject to the existing constraints.                                                                                                                                                                                                                                                                                                                                                                                                    |