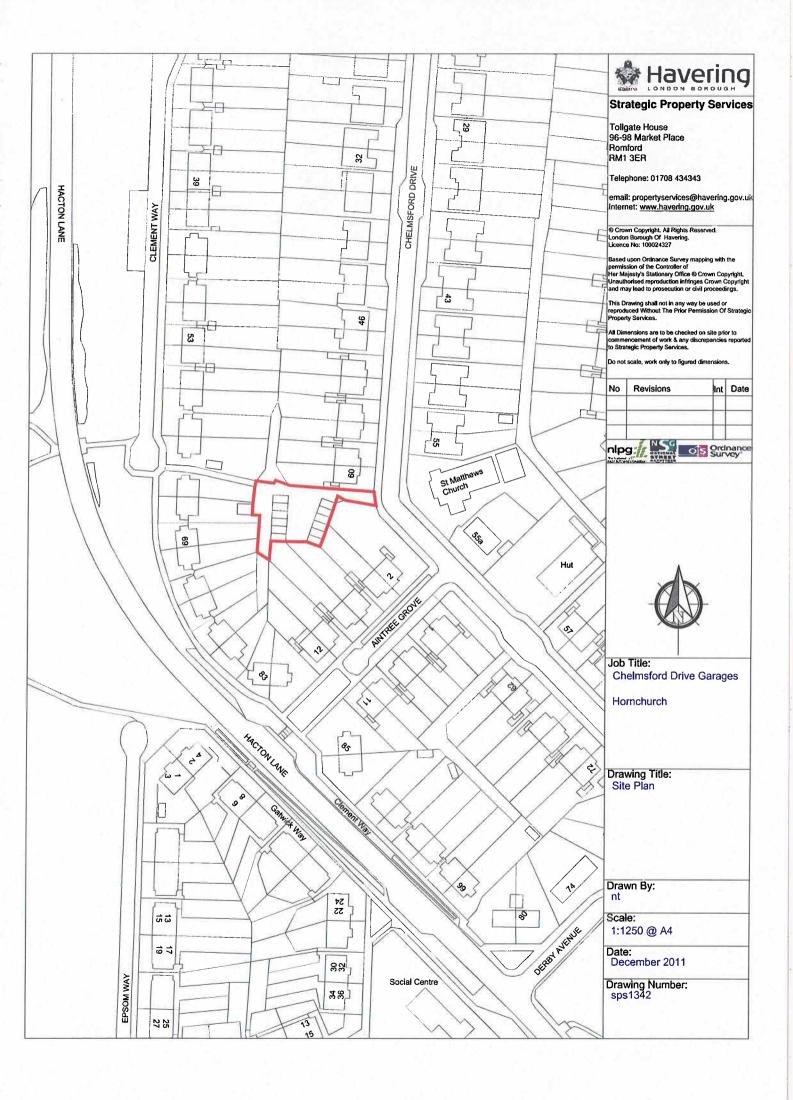

## CHELMSFORD DRIVE GARAGE SITE, UPMINSTER

| Housing Revenue Account or General Fund | Housing                                                                                                                                                                                                                                                                                                                                                                                                                                                                                   |
|-----------------------------------------|-------------------------------------------------------------------------------------------------------------------------------------------------------------------------------------------------------------------------------------------------------------------------------------------------------------------------------------------------------------------------------------------------------------------------------------------------------------------------------------------|
| Site Area (acres)                       | 0.18 acres                                                                                                                                                                                                                                                                                                                                                                                                                                                                                |
| Description                             | Garage site consisting of 12 garages                                                                                                                                                                                                                                                                                                                                                                                                                                                      |
| Current Use                             | As above                                                                                                                                                                                                                                                                                                                                                                                                                                                                                  |
| Site Details                            | Description                                                                                                                                                                                                                                                                                                                                                                                                                                                                               |
|                                         | The site consist of 12 garages. The Housing Department advise that only 4 are let presently and there is alternative provision available for all tenants on Hacton Parade.                                                                                                                                                                                                                                                                                                                |
|                                         | Access to the site is obtained directly from Chelmsford Drive.                                                                                                                                                                                                                                                                                                                                                                                                                            |
|                                         | Principle of Development                                                                                                                                                                                                                                                                                                                                                                                                                                                                  |
|                                         | Planning and access issues have been considered by the relevant Officers. The site has no designation in the Local Development Framework. As such, residential use may be acceptable in principle subject to justification for the loss of parking. It should be noted, however, that it will be necessary for the individual characteristics and constraints of the site to be considered in the context of a development scheme before the planning position can be finally determined. |
|                                         | Legal Title                                                                                                                                                                                                                                                                                                                                                                                                                                                                               |
|                                         | The site is registered in part to the Council presently with the remainder of the site in the process of registration. There are no covenants that would preclude development.                                                                                                                                                                                                                                                                                                            |
|                                         | Other                                                                                                                                                                                                                                                                                                                                                                                                                                                                                     |
|                                         | The site provides access to adjoining properties. It is recommended that the disposal proceeds subject to the existing constraints.                                                                                                                                                                                                                                                                                                                                                       |