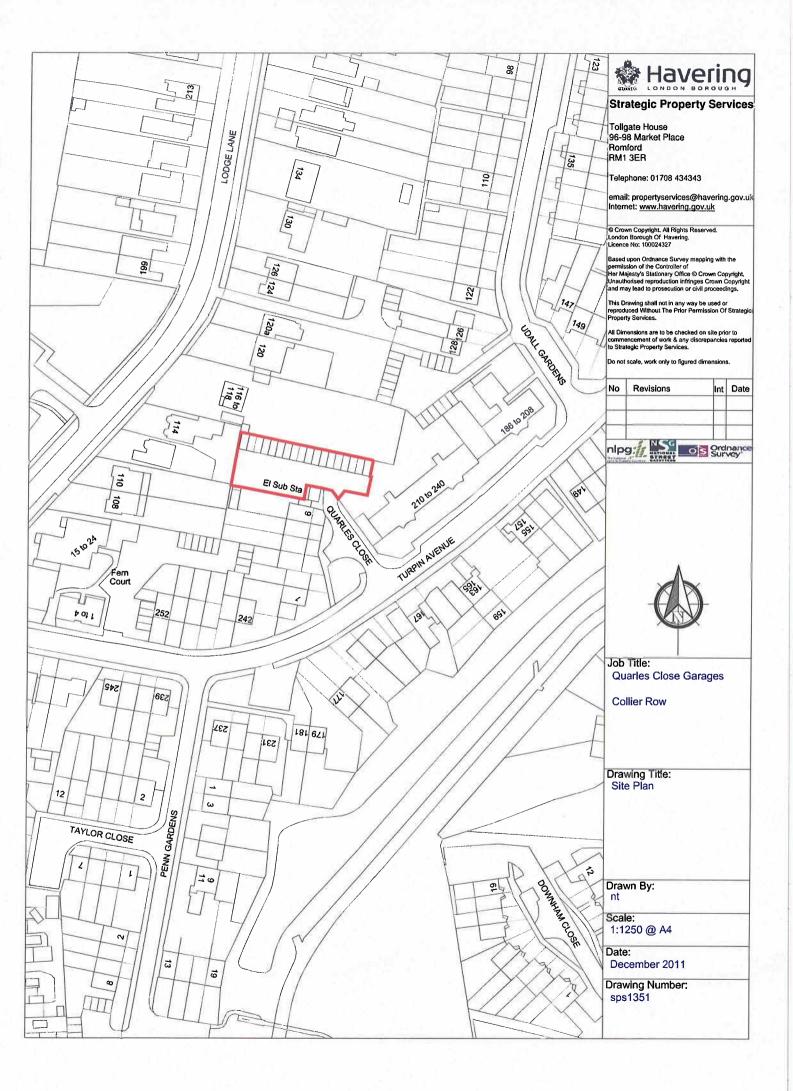

### QUARLES CLOSE GARAGE SITE, COLLIER ROW

| Housing Revenue Account or General Fund | Housing                                                                                                                                                                                                                                                                                                                                                                                                                                                                                   |
|-----------------------------------------|-------------------------------------------------------------------------------------------------------------------------------------------------------------------------------------------------------------------------------------------------------------------------------------------------------------------------------------------------------------------------------------------------------------------------------------------------------------------------------------------|
| Site Area (acres)                       | 0.21 acres                                                                                                                                                                                                                                                                                                                                                                                                                                                                                |
| Description                             | Garages                                                                                                                                                                                                                                                                                                                                                                                                                                                                                   |
| Current Use                             | Garages                                                                                                                                                                                                                                                                                                                                                                                                                                                                                   |
| Site Details                            | Description                                                                                                                                                                                                                                                                                                                                                                                                                                                                               |
|                                         | The site consists of 18 garages. The Housing department advise that 6 garages are let presently and alternative provision is available for all tenants in Udall Gardens.                                                                                                                                                                                                                                                                                                                  |
|                                         | Access to the site is obtained directly from Quarles Close.                                                                                                                                                                                                                                                                                                                                                                                                                               |
|                                         | Principle of Development                                                                                                                                                                                                                                                                                                                                                                                                                                                                  |
|                                         | Planning and access issues have been considered by the relevant Officers. The site has no designation in the Local Development Framework. As such, residential use may be acceptable in principle subject to justification for the loss of parking. It should be noted, however, that it will be necessary for the individual characteristics and constraints of the site to be considered in the context of a development scheme before the planning position can be finally determined. |
|                                         | Legal Title                                                                                                                                                                                                                                                                                                                                                                                                                                                                               |
|                                         | The site is registered to the Council and there are no covenants that would preclude development.                                                                                                                                                                                                                                                                                                                                                                                         |
|                                         | Other                                                                                                                                                                                                                                                                                                                                                                                                                                                                                     |
|                                         | The site provides access to an adjoining property. It is recommended that the disposal proceeds subject to the existing constraints.                                                                                                                                                                                                                                                                                                                                                      |