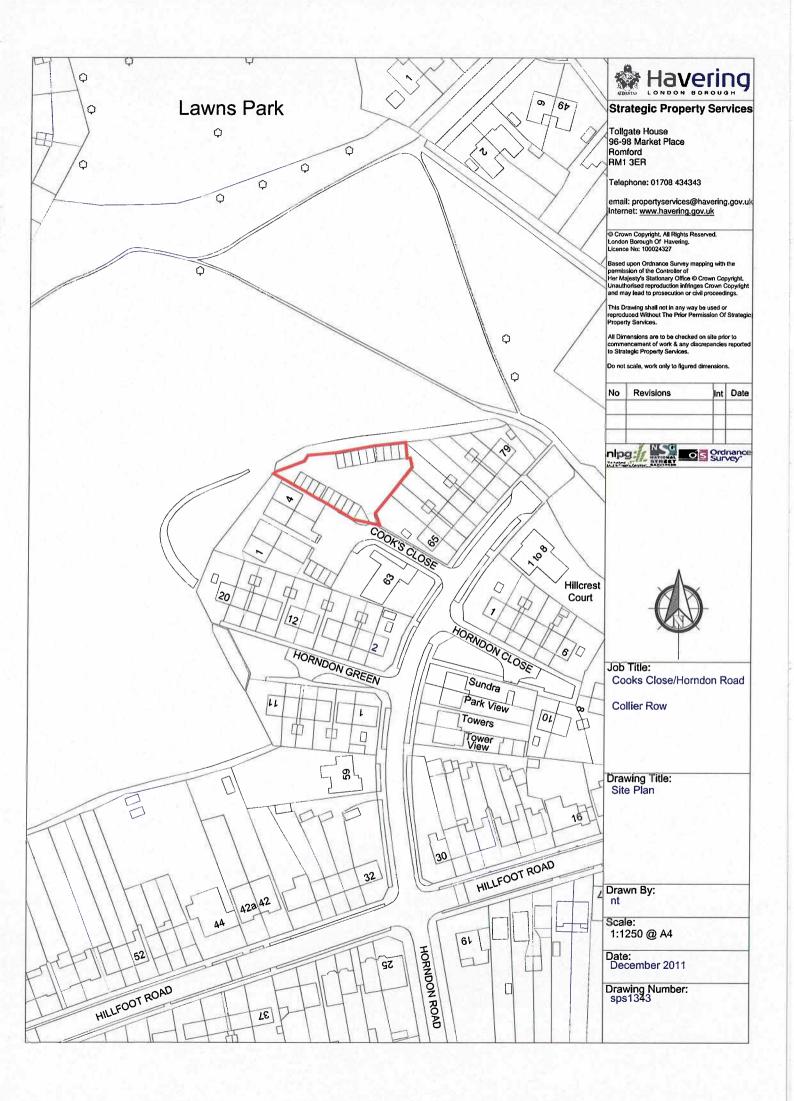

### COOKS CLOSE GARAGE SITE, COLLIER ROW

| Housing Revenue<br>Account or General<br>Fund | Housing                                                                                                                                                                                                                                                                                                                                                                                                                                                                                   |
|-----------------------------------------------|-------------------------------------------------------------------------------------------------------------------------------------------------------------------------------------------------------------------------------------------------------------------------------------------------------------------------------------------------------------------------------------------------------------------------------------------------------------------------------------------|
| Site Area (acres)                             | 0.32 acres                                                                                                                                                                                                                                                                                                                                                                                                                                                                                |
| Description                                   | Garages                                                                                                                                                                                                                                                                                                                                                                                                                                                                                   |
| Current Use                                   | As above                                                                                                                                                                                                                                                                                                                                                                                                                                                                                  |
| Site Details                                  | Description                                                                                                                                                                                                                                                                                                                                                                                                                                                                               |
|                                               | The site consists of 18 garages. The Housing department advise that 11 are let and some alternative provision is located at Mowbrays Close.                                                                                                                                                                                                                                                                                                                                               |
|                                               | Access to the site is obtained from Cooks Close.                                                                                                                                                                                                                                                                                                                                                                                                                                          |
|                                               | Principle of Development                                                                                                                                                                                                                                                                                                                                                                                                                                                                  |
|                                               | Planning and access issues have been considered by the relevant Officers. The site has no designation in the Local Development Framework. As such, residential use may be acceptable in principle subject to justification for the loss of parking. It should be noted, however, that it will be necessary for the individual characteristics and constraints of the site to be considered in the context of a development scheme before the planning position can be finally determined. |
|                                               | Legal Title                                                                                                                                                                                                                                                                                                                                                                                                                                                                               |
|                                               | The site is registered to the Council and there are no covenants that would preclude development. Part of the land is subject to a formal right of way.                                                                                                                                                                                                                                                                                                                                   |
|                                               | Other                                                                                                                                                                                                                                                                                                                                                                                                                                                                                     |
|                                               | The site provides access to adjoining properties. It is recommended that the disposal proceeds subject to the existing constraints.                                                                                                                                                                                                                                                                                                                                                       |