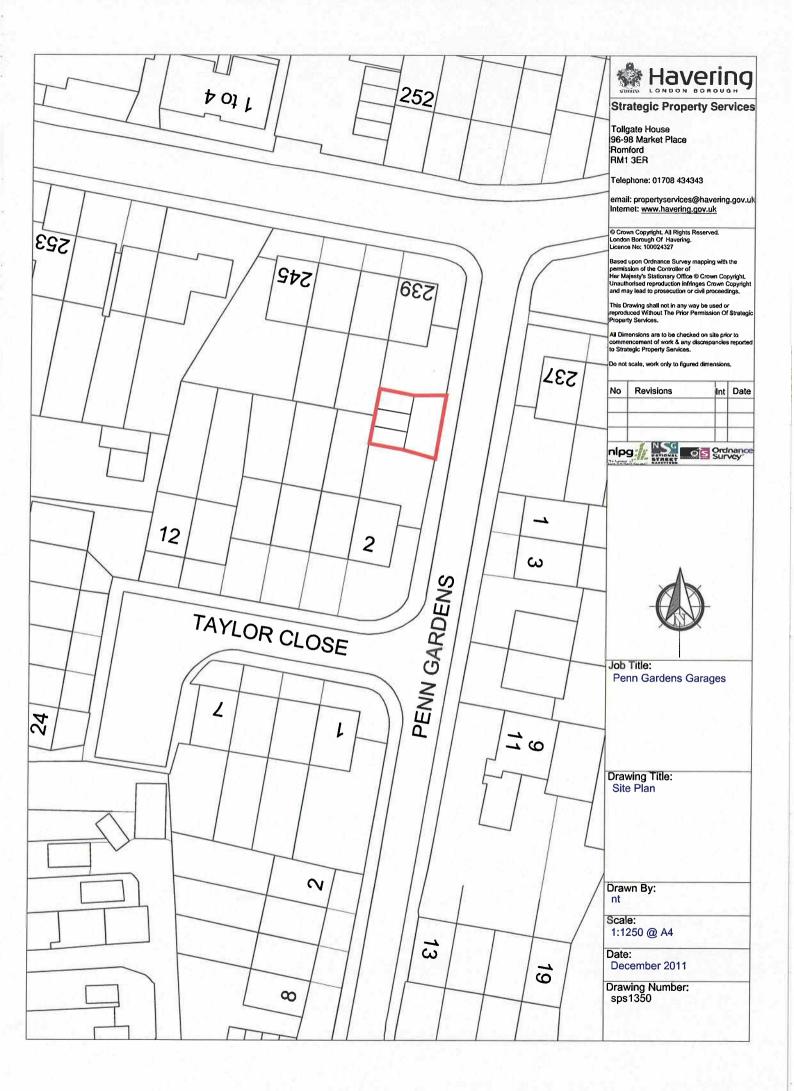

### PENN GARDENS GARAGE SITE, COLLIER ROW

| Housing Revenue Account or<br>General Fund | Housing                                                                                                                                                                           |
|--------------------------------------------|-----------------------------------------------------------------------------------------------------------------------------------------------------------------------------------|
| Site Area (acres)                          | 0.02 acres                                                                                                                                                                        |
| Description                                | Garages                                                                                                                                                                           |
| Current Use                                | Vacant Garages                                                                                                                                                                    |
| Site Details                               | Description                                                                                                                                                                       |
|                                            | The site consists of 3 garages. The Housing Department advise that all 3 garages are void.                                                                                        |
|                                            | Access to the site can be obtained directly from Penn Gardens.                                                                                                                    |
|                                            | Principle of Development                                                                                                                                                          |
|                                            | Planning and access issues have been considered by the relevant Officers. On account of the site area, it is considered too small to accommodate any new residential development. |
|                                            | Legal Title                                                                                                                                                                       |
|                                            | The site is in the process of being registered to the Council presently.                                                                                                          |
|                                            | Other                                                                                                                                                                             |
|                                            | The site provides access to an adjoining property. It is recommended that the disposal proceeds subject to the existing constraints.                                              |