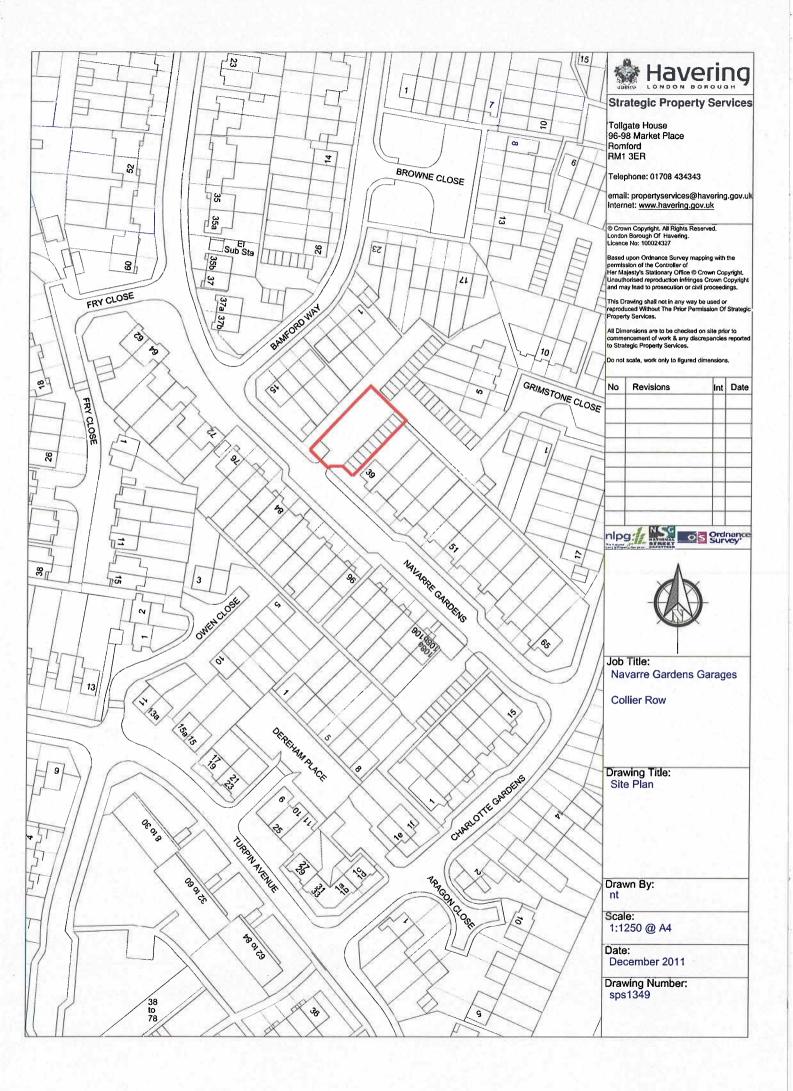

### NAVARRE GARDENS GARAGE SITE, COLLIER ROW

| Housing Revenue Account or General Fund | Housing                                                                                                                                                                                                                                                                                                                                                                                                                                                                                   |
|-----------------------------------------|-------------------------------------------------------------------------------------------------------------------------------------------------------------------------------------------------------------------------------------------------------------------------------------------------------------------------------------------------------------------------------------------------------------------------------------------------------------------------------------------|
| Site Area (acres)                       | 0.12 acres                                                                                                                                                                                                                                                                                                                                                                                                                                                                                |
| Description                             | Garages                                                                                                                                                                                                                                                                                                                                                                                                                                                                                   |
| Current Use                             | Vacant Garages                                                                                                                                                                                                                                                                                                                                                                                                                                                                            |
| Site Details                            | Description                                                                                                                                                                                                                                                                                                                                                                                                                                                                               |
|                                         | The site consists of 10 garages. The Housing Department advise that all 10 are void.                                                                                                                                                                                                                                                                                                                                                                                                      |
|                                         | Access to the site is obtained directly from Navarre Gardens.                                                                                                                                                                                                                                                                                                                                                                                                                             |
|                                         | Principle of Development                                                                                                                                                                                                                                                                                                                                                                                                                                                                  |
|                                         | Planning and access issues have been considered by the relevant Officers. The site has no designation in the Local Development Framework. As such, residential use may be acceptable in principle subject to justification for the loss of parking. It should be noted, however, that it will be necessary for the individual characteristics and constraints of the site to be considered in the context of a development scheme before the planning position can be finally determined. |
|                                         | Legal Title                                                                                                                                                                                                                                                                                                                                                                                                                                                                               |
|                                         | The site is registered to the Council and there are no covenants that would preclude development.                                                                                                                                                                                                                                                                                                                                                                                         |
|                                         | Other                                                                                                                                                                                                                                                                                                                                                                                                                                                                                     |
|                                         | None                                                                                                                                                                                                                                                                                                                                                                                                                                                                                      |