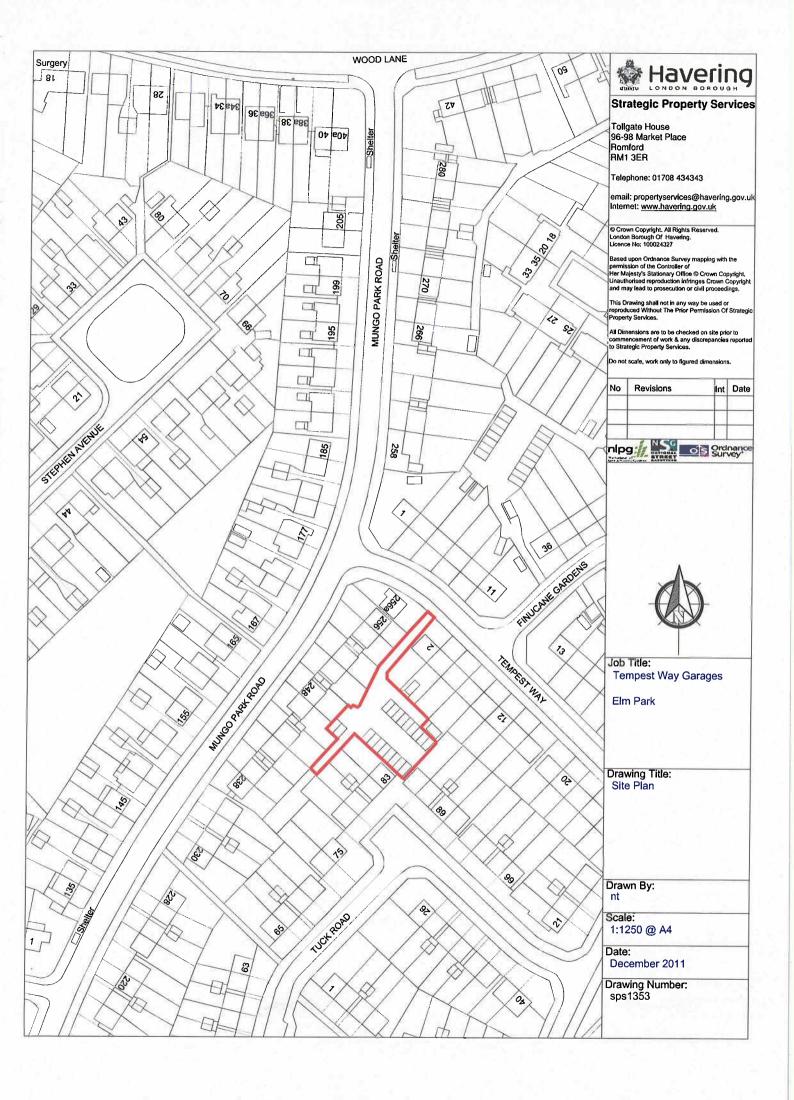

## TEMPEST WAY GARAGE SITE, ELM PARK

| Housing Revenue         | Housing                                                                                                                                                                                                                                                                                                                                                                                                                                                                                   |
|-------------------------|-------------------------------------------------------------------------------------------------------------------------------------------------------------------------------------------------------------------------------------------------------------------------------------------------------------------------------------------------------------------------------------------------------------------------------------------------------------------------------------------|
| Account or General Fund | 1.555119                                                                                                                                                                                                                                                                                                                                                                                                                                                                                  |
| Site Area (acres)       | 0.23 acres                                                                                                                                                                                                                                                                                                                                                                                                                                                                                |
| Description             | Garages                                                                                                                                                                                                                                                                                                                                                                                                                                                                                   |
| Current Use             | Garages                                                                                                                                                                                                                                                                                                                                                                                                                                                                                   |
| Site Details            | Description                                                                                                                                                                                                                                                                                                                                                                                                                                                                               |
|                         | The site consists of 17 garages. The Housing Department advise that 9 garages are let presently and alternative provision is available in Finucane Gardens.                                                                                                                                                                                                                                                                                                                               |
|                         | Access to the site is obtained directly from Tempest Way.                                                                                                                                                                                                                                                                                                                                                                                                                                 |
|                         | Principle of Development                                                                                                                                                                                                                                                                                                                                                                                                                                                                  |
|                         | Planning and access issues have been considered by the relevant Officers. The site has no designation in the Local Development Framework. As such, residential use may be acceptable in principle subject to justification for the loss of parking. It should be noted, however, that it will be necessary for the individual characteristics and constraints of the site to be considered in the context of a development scheme before the planning position can be finally determined. |
|                         | Legal Title                                                                                                                                                                                                                                                                                                                                                                                                                                                                               |
|                         | The site is registered to the Council and there are no covenants that would preclude development.                                                                                                                                                                                                                                                                                                                                                                                         |
|                         | Other                                                                                                                                                                                                                                                                                                                                                                                                                                                                                     |
|                         | The site provides access to adjoining properties. It is recommended that the disposal proceeds subject to the existing constraints.                                                                                                                                                                                                                                                                                                                                                       |