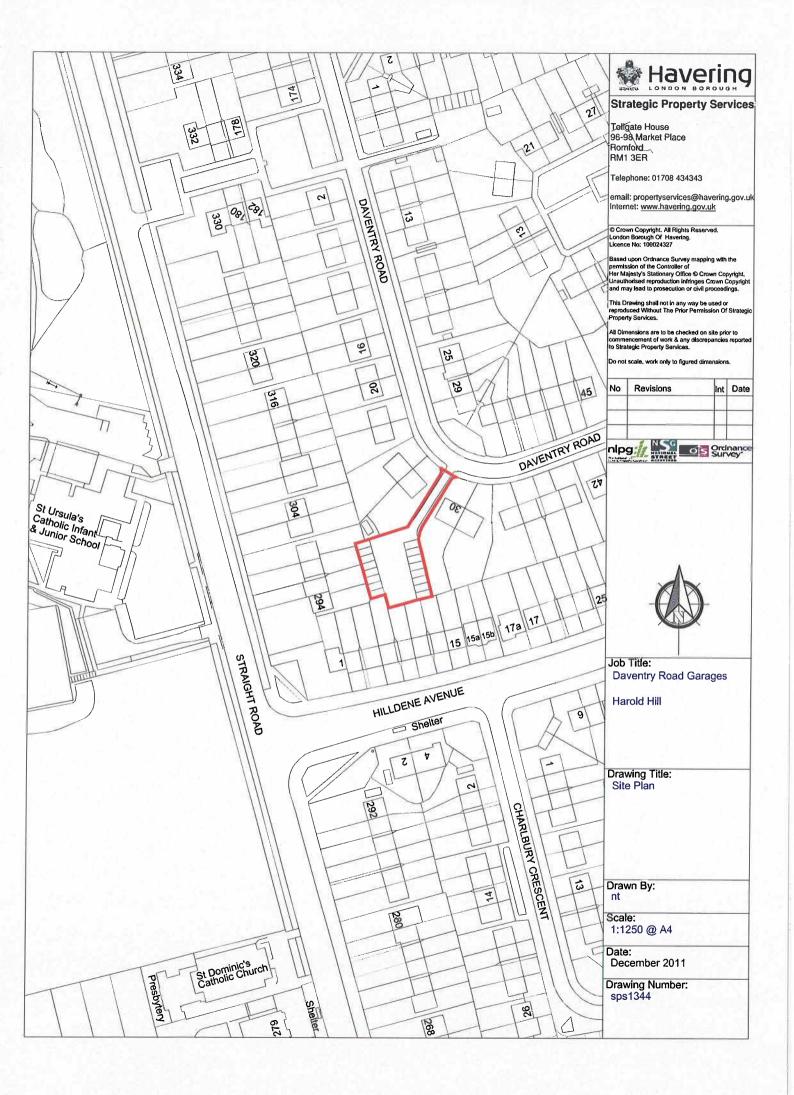

### DAVENTRY ROAD GARAGE SITE, HAROLD HILL

| Housing Revenue         | Housing                                                                                                                                                                                                                                                                                                                                                                                                                                                                                   |
|-------------------------|-------------------------------------------------------------------------------------------------------------------------------------------------------------------------------------------------------------------------------------------------------------------------------------------------------------------------------------------------------------------------------------------------------------------------------------------------------------------------------------------|
| Account or General Fund | 0.44 2002                                                                                                                                                                                                                                                                                                                                                                                                                                                                                 |
| Site Area (acres)       | 0.14 acres                                                                                                                                                                                                                                                                                                                                                                                                                                                                                |
| Description             | Garage site consisting of 16 garages                                                                                                                                                                                                                                                                                                                                                                                                                                                      |
| Current Use             | As above                                                                                                                                                                                                                                                                                                                                                                                                                                                                                  |
| Site Details            | Description                                                                                                                                                                                                                                                                                                                                                                                                                                                                               |
|                         | The site consists of 16 garages. The Housing department advise that none are in use presently.                                                                                                                                                                                                                                                                                                                                                                                            |
|                         | Access to the site is obtained directly from Daventry Road.                                                                                                                                                                                                                                                                                                                                                                                                                               |
|                         | Principle of Development                                                                                                                                                                                                                                                                                                                                                                                                                                                                  |
| 2                       | Planning and access issues have been considered by the relevant Officers. The site has no designation in the Local Development Framework. As such, residential use may be acceptable in principle subject to justification for the loss of parking. It should be noted, however, that it will be necessary for the individual characteristics and constraints of the site to be considered in the context of a development scheme before the planning position can be finally determined. |
|                         | Legal Title                                                                                                                                                                                                                                                                                                                                                                                                                                                                               |
|                         | The site is registered to the Council and there are no covenants that would preclude development.                                                                                                                                                                                                                                                                                                                                                                                         |
|                         | Other                                                                                                                                                                                                                                                                                                                                                                                                                                                                                     |
|                         | The site provides access to adjoining properties. It is recommended that the disposal proceeds subject to the existing constraints.                                                                                                                                                                                                                                                                                                                                                       |