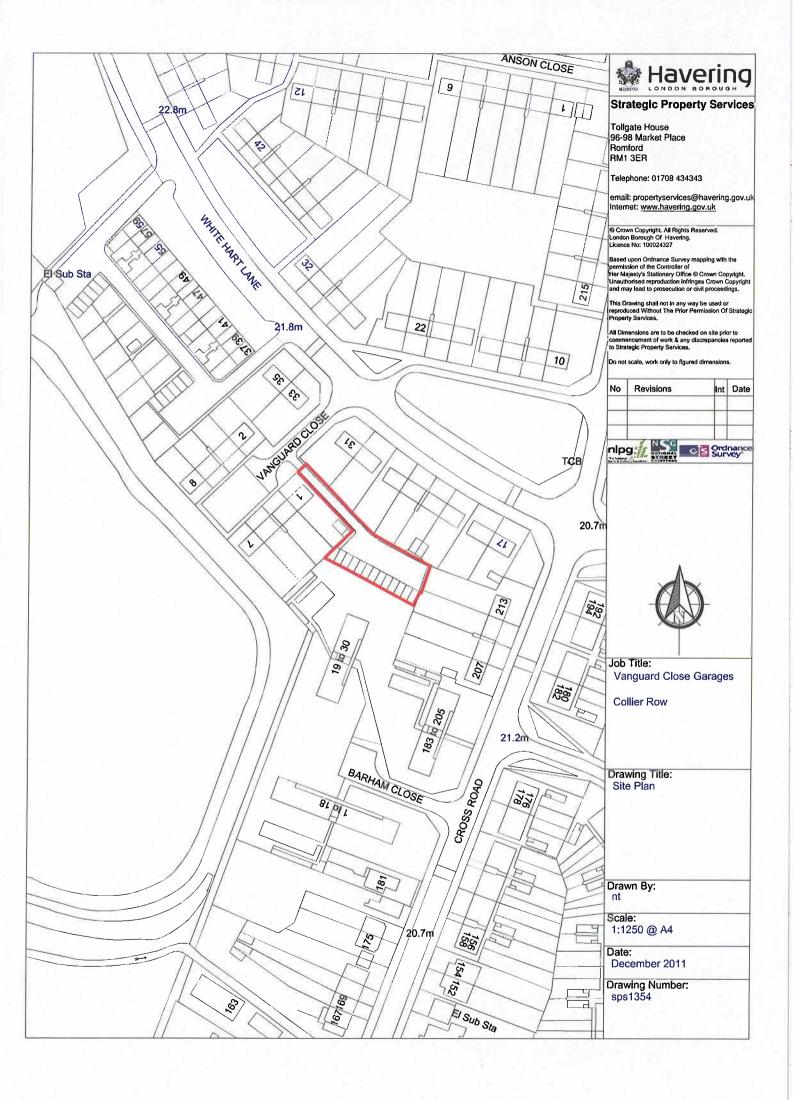

| A11 | Vanguard Close                                                              |
|-----|-----------------------------------------------------------------------------|
|     | Site consisting of 12 garages surrounded by residential houses and flats.   |
| A12 | Vernon Road                                                                 |
|     | Site consisting of 15 garages close to disused Council depot site.          |
| A13 | Victory Way                                                                 |
|     | Former garage site consisting of 41 garages which have now been demolished. |