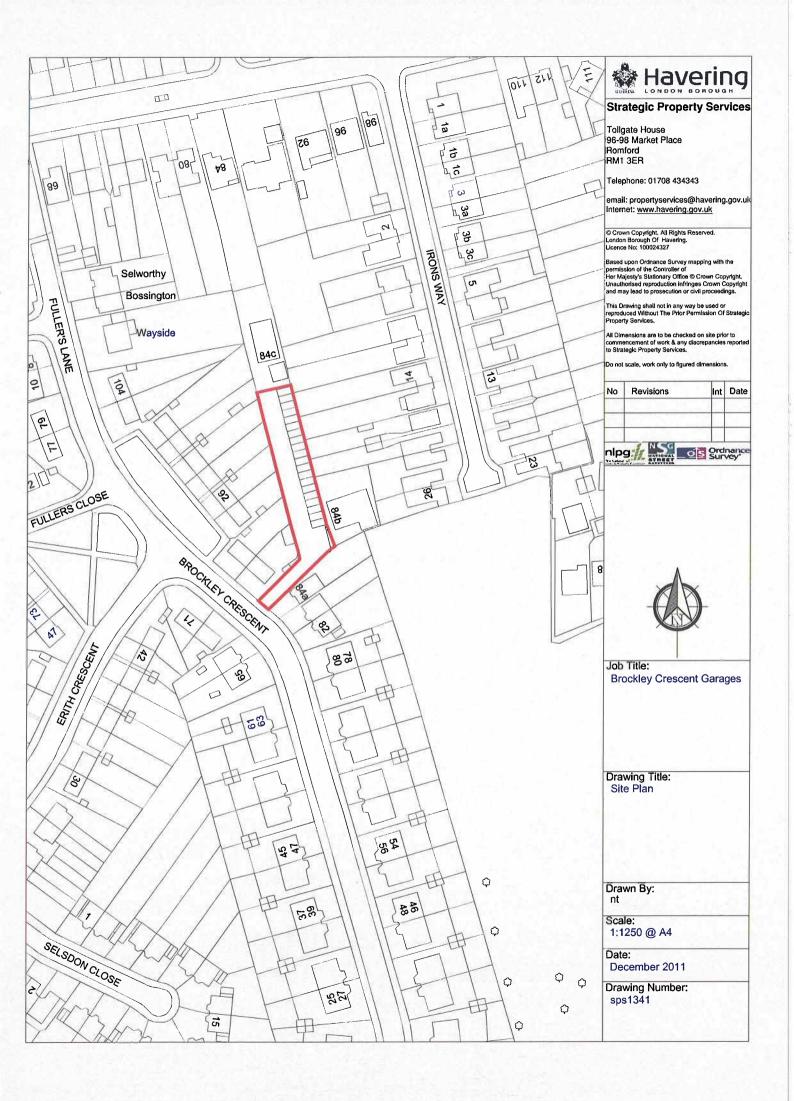

## BROCKLEY CRESCENT GARAGE SITE, COLLIER ROW

| Housing Revenue<br>Account or General<br>Fund | Housing                                                                                                                                                                                                                                                                                                                                                                                                                                                                                   |
|-----------------------------------------------|-------------------------------------------------------------------------------------------------------------------------------------------------------------------------------------------------------------------------------------------------------------------------------------------------------------------------------------------------------------------------------------------------------------------------------------------------------------------------------------------|
| Site Area (acres)                             | 0.21 acres                                                                                                                                                                                                                                                                                                                                                                                                                                                                                |
| Description                                   | Garage site consisting of 20 garages                                                                                                                                                                                                                                                                                                                                                                                                                                                      |
| Current Use                                   | As above                                                                                                                                                                                                                                                                                                                                                                                                                                                                                  |
| Site Details                                  | Description                                                                                                                                                                                                                                                                                                                                                                                                                                                                               |
|                                               | The site consists of 20 garages. The Housing department advise that only 2 are let and occupancy levels have been low for at least 3 years.                                                                                                                                                                                                                                                                                                                                               |
|                                               | Access to the site is obtained directly from Brockley Crescent.                                                                                                                                                                                                                                                                                                                                                                                                                           |
|                                               | Principle of Development                                                                                                                                                                                                                                                                                                                                                                                                                                                                  |
|                                               | Planning and access issues have been considered by the relevant Officers. The site has no designation in the Local Development Framework. As such, residential use may be acceptable in principle subject to justification for the loss of parking. It should be noted, however, that it will be necessary for the individual characteristics and constraints of the site to be considered in the context of a development scheme before the planning position can be finally determined. |
|                                               | Legal Title                                                                                                                                                                                                                                                                                                                                                                                                                                                                               |
|                                               | The site is registered in part to the Council presently with the remainder of the site in the process of registration. There are no covenants that would preclude development. Part of the land is subject to a formal right of way.                                                                                                                                                                                                                                                      |
|                                               | Other                                                                                                                                                                                                                                                                                                                                                                                                                                                                                     |
|                                               | The site provides access to adjoining properties. It is recommended that the disposal proceeds subject to the existing constraints.                                                                                                                                                                                                                                                                                                                                                       |