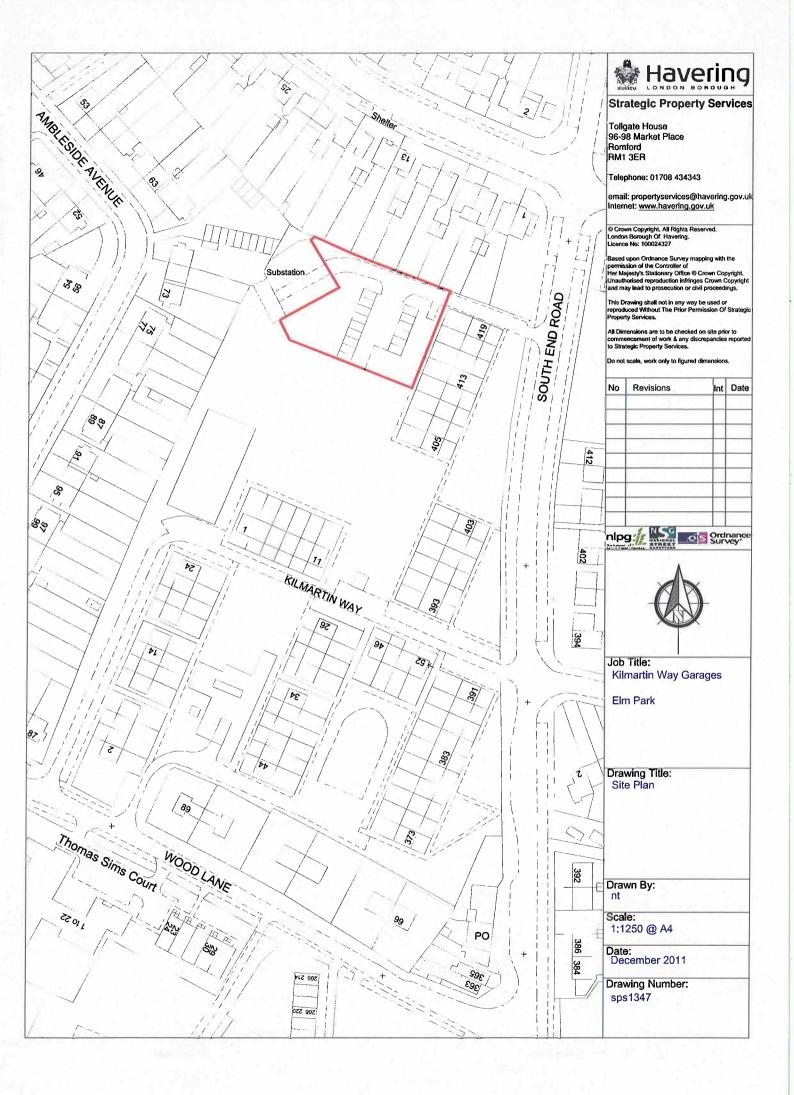

# APPENDIX A6 LAND AND GARAGES AT KILMARTIN WAY, FI M PAPL

| Housing Revenue Account or General Fund | Housing                                                                                                                                                                                                                                                                                                                                                                                                                                                                                   |
|-----------------------------------------|-------------------------------------------------------------------------------------------------------------------------------------------------------------------------------------------------------------------------------------------------------------------------------------------------------------------------------------------------------------------------------------------------------------------------------------------------------------------------------------------|
| Site Area (acres)                       | 0.6 acres                                                                                                                                                                                                                                                                                                                                                                                                                                                                                 |
| Description                             | Garage and amenity green                                                                                                                                                                                                                                                                                                                                                                                                                                                                  |
| Current Use                             | As above                                                                                                                                                                                                                                                                                                                                                                                                                                                                                  |
| Site Details                            | Description                                                                                                                                                                                                                                                                                                                                                                                                                                                                               |
|                                         | The site consists of 15 garages. The Housing department advise that only 3 are let presently.                                                                                                                                                                                                                                                                                                                                                                                             |
|                                         | Access to the site is obtained from South End Road.                                                                                                                                                                                                                                                                                                                                                                                                                                       |
|                                         | Principle of Development                                                                                                                                                                                                                                                                                                                                                                                                                                                                  |
|                                         | Planning and access issues have been considered by the relevant Officers. The site has no designation in the Local Development Framework. As such, residential use may be acceptable in principle subject to justification for the loss of parking. It should be noted, however, that it will be necessary for the individual characteristics and constraints of the site to be considered in the context of a development scheme before the planning position can be finally determined. |
|                                         | Legal Title                                                                                                                                                                                                                                                                                                                                                                                                                                                                               |
|                                         | The site is registered to the Council. There are no covenants that would preclude development.                                                                                                                                                                                                                                                                                                                                                                                            |
|                                         | Other                                                                                                                                                                                                                                                                                                                                                                                                                                                                                     |
|                                         | The site adjoins an electricity substation and access to this will need to be maintained in accordance with rights granted across the land.                                                                                                                                                                                                                                                                                                                                               |